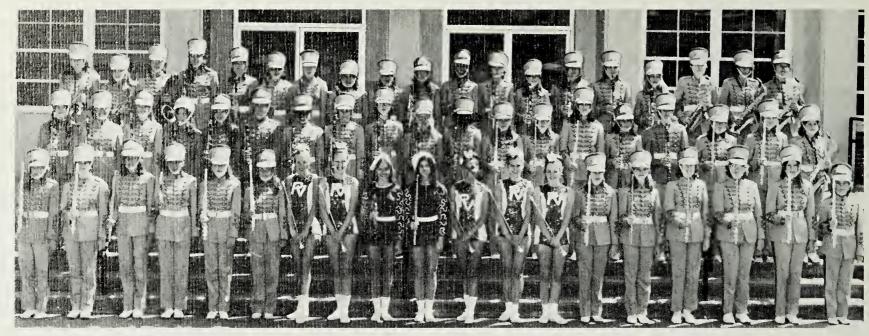

ALL COUNTY: Row 1: Bob Gilliam, Mike Cole, Jack Stamper, Mary Beth Seay, Karen Swinney, Toni Hamilton, Lori Tipton, Becky Seay, Lisa Brown, Gina Brown, Nancy Hill, Mike Rogers, Lonnie Carroll, John Williams. Row 2: David Barker, Mike Miller, Beth Porier, Lisa Lovell, Cindy Sewell, Lisa Cloud, Mary Ann Rhymer, Tracy Preston, Bill Roller, Donna Gilliam, Penny Coomer, Chip Scardo. Row 3: Kathy Zion, Jeff Waskey, Jean Williams, Tammy Bishop, Margaret White, Rhonda Harmon, Rita Laws, Carol Allen, Susan Carty, Susan Robertson, Kim Skeen, Jeff Grubb.

Row 1: Karen Swinney, Teresa Wells, Melissa Stidham, Lisa Pleasant, Karen Franks, Lisa Cloud, Lori Tipton, Tarmmy Bishop, Belinda Carroll, Barbara Stanley, Mary Ann Rhymer, Cindy Sewell, Lisa Brown, Marsha Stanley, Becky Seay, Beverly Demoisey. Row 2: Louise Donaldson, Margaret White, Rita Laws, Rhonda Harmon, Lisa Goins, Teresa Ball, Jean Williams, Jeannie Stidham, Annette Edmonds, Donna Gilliam, Elaine Zanders, Donna Wilson, Katherine Donaldson, Lisa Bolling, Susan Carty, Billy Roller, Connie Adams, Toni Hamilton, Julie Welker, Row 3: Lisa Lester, Lisa Sewell, Jeff Waskey, Kathy Hill, Lisa Lovell, Beth Porier, Rene Litton, Cindy Welker, Susan Robertson, Carol Allen, Mary Beth Seay, Lisa Kelly, Kerri Ratcliff, Nancy Hill, Gina Brown, Kim Skeen, Edith Sherles, Jane Cline.